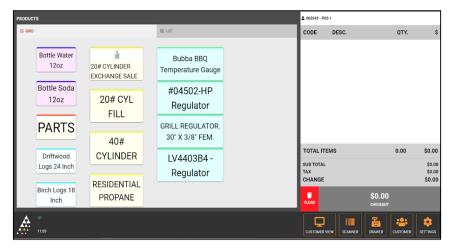

#### **MANGO POS SCREENS**

After you successfully log in, the Main Mango POS page will look like this:

#### **HOME SCREEN ICON FUNCTIONS**

The following buttons are displayed at the bottom right of the Mango POS Homepage:

Customer View: Click this button to enable the second monitor view on your terminal. Scanner: This button is active when the scanner is connected. Now just scan your product! Drawer: This button opens your cash drawer. You may need to enter a password. Customer: This allows you to charge a sale or record the sale on a specific customer. Settings: Use to enter configuration mode.