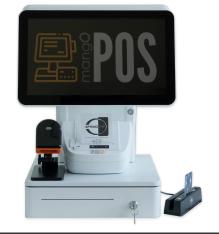

# **PROCESS IN-STORE ORDERS FASTER**

### **FEATURES**

😽 All-in-one unit with printer, barcode scanner, credit card reader and cash drawer

2 responsive touchscreens for an even faster checkout

😽 Accept cash, check or credit cards (tap, swipe or chip)

- 1. The powerful unit has dual screens, integrated printer, optional scanner, credit card reader and cash drawer for all of your point of sale needs.
- 2. Operational efficiency is increased by working directly through the Route Manager program so your product inventory and customer details stay up-to-date.