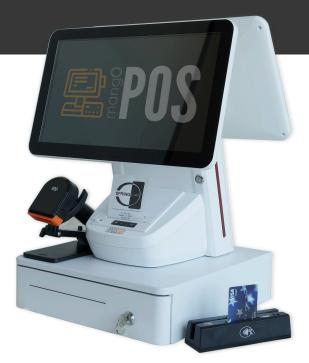

# **PROCESS IN-STORE ORDERS FASTER**

### **FEATURES**

😽 All-in-one unit with printer, barcode scanner, credit card reader and cash drawer

2 responsive touchscreens for an even faster checkout

😽 Accept cash, check or credit cards (tap, swipe or chip)

- 1. The powerful unit has dual screens, integrated printer, optional scanner, credit card reader and cash drawer for all of your point of sale needs.
- 2. Operational efficiency is increased by working directly through the Route Manager program so your product inventory and customer details stay up-to-date.