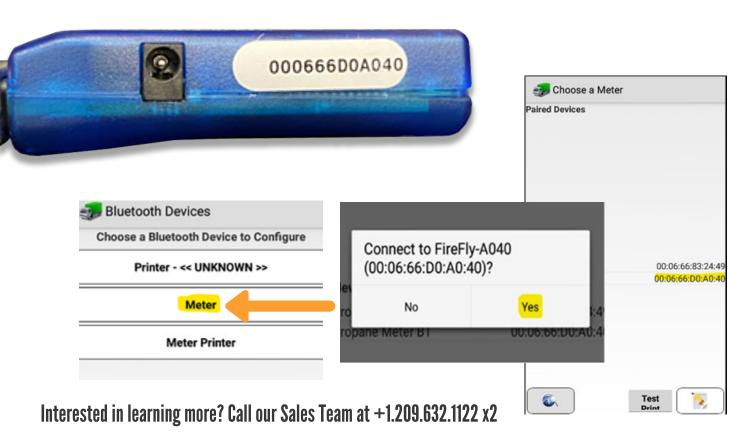

### **GET UP AND RUNNING QUICKLY**

The Mango ETI kit includes a class I Bluetooth adapter with all of the wiring pre-set for you.

- 1. Simply open the face of your meter and exchange the terminal block.
- 2. Then, take the single red wire and screw it into one section of the block we even give you a Mango screwdriver to make it easy for you.
- 3. Tuck the wires back in and you are on your way.

The software install only takes 90 seconds and once ETI is installed, you simply do a software pairing between the device and your handheld. That's all there is to it!