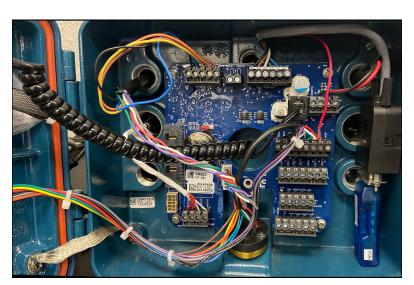

### **GET UP AND RUNNING QUICKLY**

The Mango ETI kit includes a class I Bluetooth adapter with all of the wiring pre-set for you.

- 1. Simply open the face of your meter and exchange the terminal block.
- 2. Then, take the single red wire and screw it into one section of the block we even give you a Mango screwdriver to make it easy for you.
- 3. Tuck the wires back in and you are on your way.