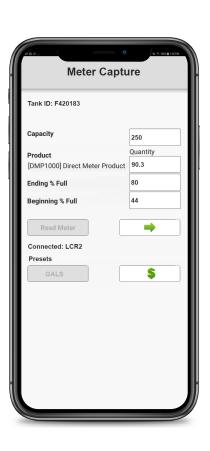

#### **HOW IT WORKS**

The LCR II (or TSC 3000) is a durable and reliable meter that is compatible with this module and our Mango software. The Bluetooth then communicates with your handheld so you have an accurate and precise reading to eliminate error and help your drivers do more stops per day.

#### **FAVORITE FEATURES**

**Enter Exact Amounts –** From your Mango mobile device, you can choose to enter pre-set values for either a gallon amount or a fixed price.

**Automatic Pump Stop -** Each time you pump gas, Mango controls the pumping of the gas and interacts with the meter directly so it can stop the pump at the precise moment.

**Minimal User Input –** All you have to manually enter is the ending percentage full of your bulk tank.

**Accurate Data –** Values are calculated automatically based on the driver's input, to ensure that data on tickets is accurate.

**Print or Email Tickets –** You can choose to print from either your current truck printer (Epson impact) or use a portable thermal printer. You can even send the ticket via email instead of printing a hard copy.